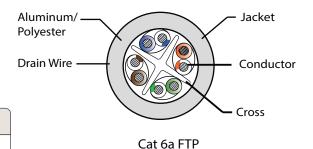

## Conductor

- 23 AWG Bare Solid Copper
- Insulation: HD-PE
- PVC Jacket available
- ROHS / Reach compliant

## **Industry Standards**

• UL/CSA Listed CM

**Specifications** 

• Verified to ANSI/TIA-568-C.2 CAT.6A

| Electrical Specifications |                        |
|---------------------------|------------------------|
| Impedance                 | 100 ± 15 Ω (1-600 mhZ) |
| Pair to Ground            | 330Pf/100m Max.        |
| Propagation Delay Skew    | 45ns/100m              |
| Dielectric Strength       | AC-500V/1 Min          |