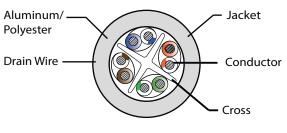

#### Conductor

- 23 AWG Bare Solid Copper
- Insulation: HD-PE
- PVC Jacket available
- ROHS / Reach compliant

Cat 6a FTP