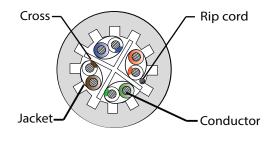

#### Conductor

- 23 AWG Bare Solid Copper
- Insulation: HD-PE
- PVC Jacket available
- ROHS / Reach compliant