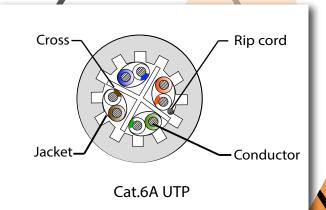

### CONDUCTOR

Conductor: 23AWG Bare Solid Copper

Insulation: HD-PE PVC Jacket available Jacket color: Gray

RoHS / Reach compliant

CAT6A CABLE