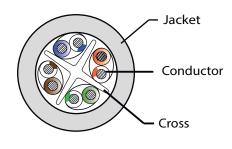

#### Conductor

• 23 AWG Bare Solid Copper

• Insulation: HD-PE

• LSZH Jacket available

• Flame Tes: FT2

• ROHS / Reach compliant

Cat 6 UTP